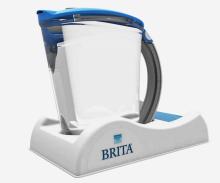

### **Displays** All types

#### TEMPORARY

Corrugated displays for product or ad piece. Free standing, endcap, countertop or hanging. Take your pick.

#### SEMI PERMANENT

Plastic, metal, paper, corrugated, cloth or any combination of materials. We can design it.

#### PERMANENT

Fixtures custom built for retail space. Freestanding, endcap, pallet, or countertop. Incorporate LED screens or any other messaging components into any of your displays.